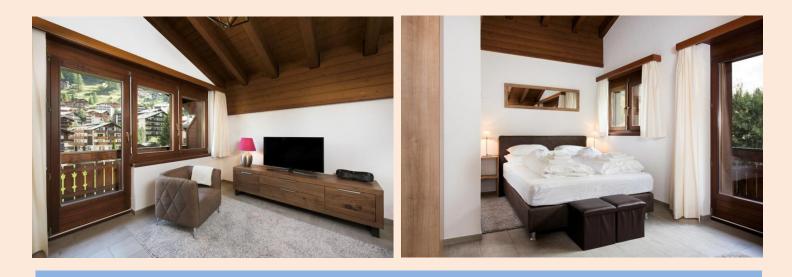

The studio consists of a living room and bedroom area, bathroom with shower/wc and a separate kitchen with a dining table. It is newly refurbished with a new kitchen, bathroom and high-end furniture. It is north and east facing and has a nice balcony with great views of the Mischabel mountain range.

The chalet is conveniently situated close to the Sunnegga Express base lift station which is a 2 minute walk away. There is take-away pizza and famous restaurants nearby.

The cosy living room features a smart flat screen TV and Bluetooth speakers. The separate kitchen is fully equipped with dishwasher, oven, hob, fridge freezer and table. Zermatt luxury self catered ski studio Venus has been tastefully decorated by our interior designers to give it a mix of modern and cosy feel.

- Features:– Sleeps 2, 1 double bed, 1 en suite bathroom– Separate modern fully equipped kitchen– Laundry room in the building– Ski room in the building– North facing balcony with view of the Mischabel mountains– Free broadband wireless internet– Large modern flat screen cable TV with 150+ channels– Flat access from street level with elevator/lift
  - - Nespresso coffee machine