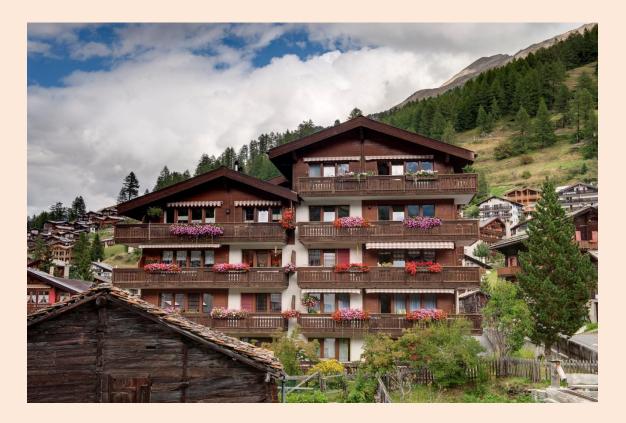

# PENTHOUSE STUDIO VENUS

# ZERMATT, SWITZERLAND

Zermatt luxury self catered Studio Venus is a delightful 4\* studio that sleeps 2. Studio Venus is a cosy penthouse studio located on the third floor of Haus Domino, on the same floor as Chalet Venus for up to 6 guests.

The chalet is conveniently situated close to the Sunnegga Express base lift station which is a 2 minute walk away. There is take-away pizza and famous restaurants nearby.

The cosy living room features a smart flat screen TV and Bluetooth speakers. The separate kitchen is fully equipped with dishwasher, oven, hob, fridge freezer and table. Zermatt luxury self catered ski studio Venus has been tastefully decorated by our interior designers to give it a mix of modern and cosy feel.