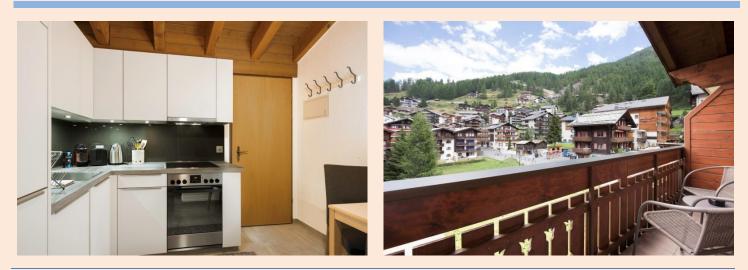

The studio consists of a living room and bedroom area, bathroom with shower/wc and a separate kitchen with a dining table. It is newly refurbished with a new kitchen, bathroom and high-end furniture. It is north and east facing and has a nice balcony with great views of the Mischabel mountain range.

The chalet is conveniently situated close to the Sunnegga Express base lift station which is a 2 minute walk away. There is take-away pizza and famous restaurants nearby.

The cosy living room features a smart flat screen TV and Bluetooth speakers. The separate kitchen is fully equipped with dishwasher, oven, hob, fridge freezer and table. Zermatt luxury self catered ski studio Venus has been tastefully decorated by our interior designers to give it a mix of modern and cosy feel.

- Features:– Sleeps 2, 1 double bed, 1 en suite bathroom– Separate modern fully equipped kitchen– Laundry room in the building– Ski room in the building– North facing balcony with view of the Mischabel mountains– Free broadband wireless internet– Large modern flat screen cable TV with 150+ channels– Flat access from street level with elevator/lift
  - - Nespresso coffee machine