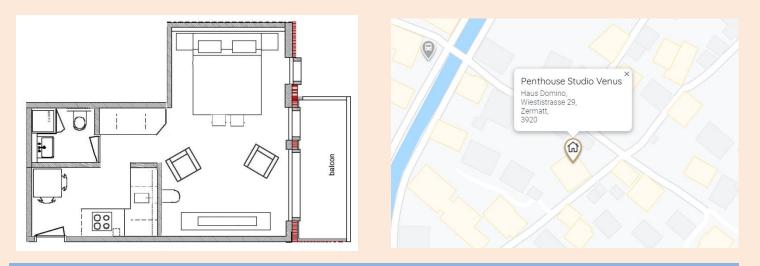

The studio consists of a living room and bedroom area, bathroom with shower/wc and a separate kitchen with a dining table. It is newly refurbished with a new kitchen, bathroom and high-end furniture. It is north and east facing and has a nice balcony with great views of the Mischabel mountain range.

- Features:– Sleeps 2, 1 double bed, 1 en suite bathroom– Separate modern fully equipped kitchen– Laundry room in the building– Ski room in the building– North facing balcony with view of the Mischabel mountains– Free broadband wireless internet– Large modern flat screen cable TV with 150+ channels– Flat access from street level with elevator/lift
  - - Nespresso coffee machine