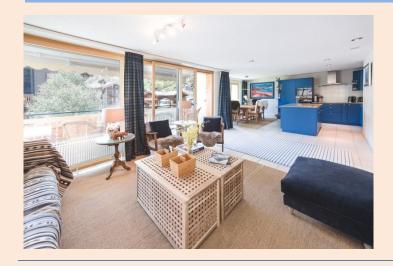

There are three double bedrooms where the beds can be configured as double or twins. One bathroom has a bath and W/C, the other a shower and W/C. This spacious, light and bright apartment has an open plan kitchen with a central island flowing on to the dining area and the sitting room. Chalet Nevis has flat access with no steps at all: your electric taxi can drive right up to the front door and a lift will take you to the second floor.