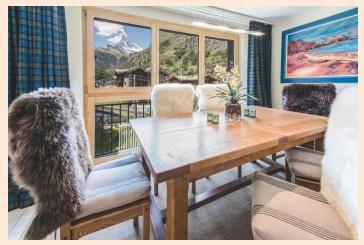

## ZERMATT, SWITZERLAND

Zermatt luxury holiday Chalet Nevis is a very centrally located sunny apartment with three bedrooms and two bathrooms. Offered on a self catered basis, Nevis is on the second floor, faces south and has superb views over the village and the Matterhorn

There are three double bedrooms where the beds can be configured as double or twins. One bathroom has a bath and W/C, the other a shower and W/C. This spacious, light and bright apartment has an open plan kitchen with a central island flowing on to the dining area and the sitting room. Chalet Nevis has flat access with no steps at all: your electric taxi can drive right up to the front door and a lift will take you to the second floor.