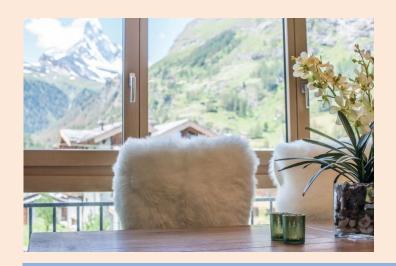

## ZERMATT, SWITZERLAND

Zermatt luxury holiday Chalet Nevis is a very centrally located sunny apartment with three bedrooms and two bathrooms. Offered on a self catered basis, Nevis is on the second floor, faces south and has superb views over the village and the Matterhorn

#### Features:

- Sleeps 6 with 3 double/twin bedrooms, 2 bathrooms
- Bedroom 1, double or twin beds, shared bathroom
- Bedroom 2, double or twin beds, shared bathroom
- Bedroom 3, double or twin beds, shared bathroom
- South east facing balcony with Matterhorn views
  - Free wireless broadband internet
- Large modern flat screen cable TV with 150+ channels
  - Nespresso coffee machine
  - Flat access with elevator/lift
  - No laundry facilities available in the building
    - Ski room in the building
    - Large modern kitchen