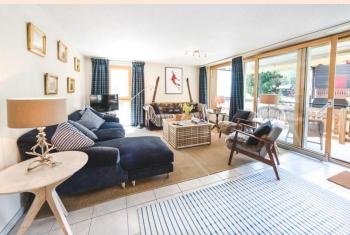

There are three double bedrooms where the beds can be configured as double or twins. One bathroom has a bath and W/C, the other a shower and W/C. This spacious, light and bright apartment has an open plan kitchen with a central island flowing on to the dining area and the sitting room. Chalet Nevis has flat access with no steps at all: your electric taxi can drive right up to the front door and a lift will take you to the second floor.

All in all, Zermatt luxury self catered ski chalet Nevis is a well appointed, warm apartment in a great location with great views.