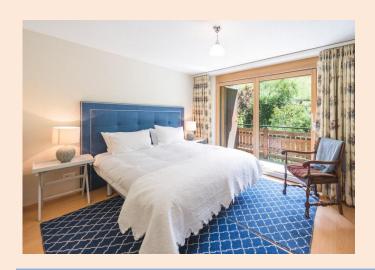

There are three double bedrooms where the beds can be configured as double or twins. One bathroom has a bath and W/C, the other a shower and W/C. This spacious, light and bright apartment has an open plan kitchen with a central island flowing on to the dining area and the sitting room. Chalet Nevis has flat access with no steps at all: your electric taxi can drive right up to the front door and a lift will take you to the second floor.

#### Features:

- Sleeps 6 with 3 double/twin bedrooms, 2 bathrooms
- Bedroom 1, double or twin beds, shared bathroom
- Bedroom 2, double or twin beds, shared bathroom
- Bedroom 3, double or twin beds, shared bathroom
- South east facing balcony with Matterhorn views
  - Free wireless broadband internet
- Large modern flat screen cable TV with 150+ channels
  - Nespresso coffee machine
  - Flat access with elevator/lift
  - No laundry facilities available in the building
    - Ski room in the building
    - Large modern kitchen