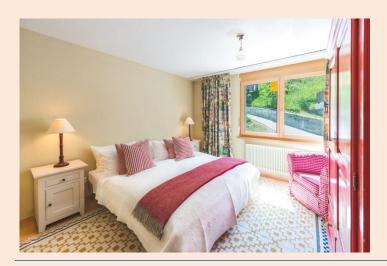

There are three double bedrooms where the beds can be configured as double or twins. One bathroom has a bath and W/C, the other a shower and W/C. This spacious, light and bright apartment has an open plan kitchen with a central island flowing on to the dining area and the sitting room. Chalet Nevis has flat access with no steps at all: your electric taxi can drive right up to the front door and a lift will take you to the second floor.

#### Features:

- Sleeps 6 with 3 double/twin bedrooms, 2 bathrooms
- Bedroom 1, double or twin beds, shared bathroom
- Bedroom 2, double or twin beds, shared bathroom
- Bedroom 3, double or twin beds, shared bathroom
- South east facing balcony with Matterhorn views
  - Free wireless broadband internet
- Large modern flat screen cable TV with 150+ channels
  - Nespresso coffee machine
  - Flat access with elevator/lift
  - No laundry facilities available in the building
    - Ski room in the building
    - Large modern kitchen