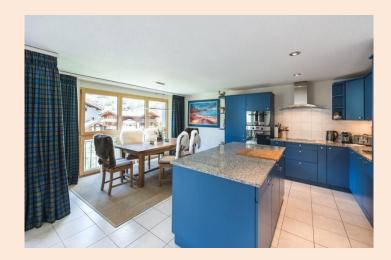

There are three double bedrooms where the beds can be configured as double or twins. One bathroom has a bath and W/C, the other a shower and W/C. This spacious, light and bright apartment has an open plan kitchen with a central island flowing on to the dining area and the sitting room. Chalet Nevis has flat access with no steps at all: your electric taxi can drive right up to the front door and a lift will take you to the second floor.