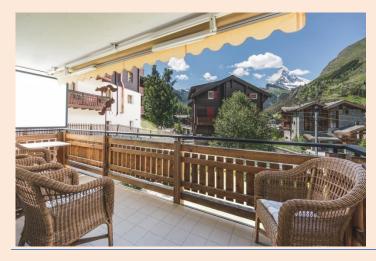

## ZERMATT, SWITZERLAND

Zermatt luxury holiday Chalet Nevis is a very centrally located sunny apartment with three bedrooms and two bathrooms. Offered on a self catered basis, Nevis is on the second floor, faces south and has superb views over the village and the Matterhorn

#### Features:

- Sleeps 6 with 3 double/twin bedrooms, 2 bathrooms
- Bedroom 1, double or twin beds, shared bathroom
- Bedroom 2, double or twin beds, shared bathroom
- Bedroom 3, double or twin beds, shared bathroom
- South east facing balcony with Matterhorn views
  - Free wireless broadband internet
- Large modern flat screen cable TV with 150+ channels
  - Nespresso coffee machine
  - Flat access with elevator/lift
  - No laundry facilities available in the building
    - Ski room in the building
    - Large modern kitchen