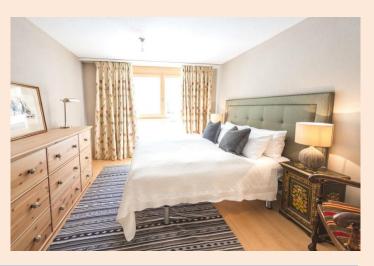

There are three double bedrooms where the beds can be configured as double or twins. One bathroom has a bath and W/C, the other a shower and W/C. This spacious, light and bright apartment has an open plan kitchen with a central island flowing on to the dining area and the sitting room. Chalet Nevis has flat access with no steps at all: your electric taxi can drive right up to the front door and a lift will take you to the second floor.

#### Features:

- Sleeps 6 with 3 double/twin bedrooms, 2 bathrooms
- Bedroom 1, double or twin beds, shared bathroom
- Bedroom 2, double or twin beds, shared bathroom
- Bedroom 3, double or twin beds, shared bathroom
- South east facing balcony with Matterhorn views
  - Free wireless broadband internet
- Large modern flat screen cable TV with 150+ channels
  - Nespresso coffee machine
  - Flat access with elevator/lift
  - No laundry facilities available in the building
    - Ski room in the building
    - Large modern kitchen