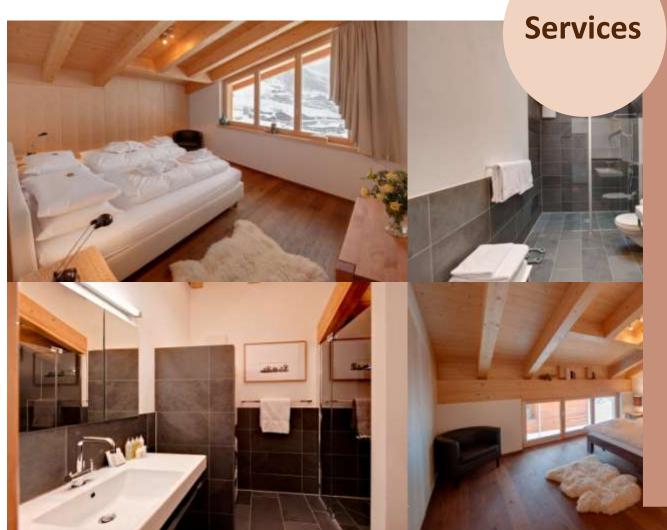

## ZERMATT SWITZERLAND

3 double bedrooms/2 bathrooms

Bedroom 1, doublebed, shared bathroom

Bedroom 2, double or twin beds, shared bathroom

Bedroom 3, double or twin beds, shared bathroom

2 shared bathrooms - Washing machine and tumble dryer

The 3 bedrooms have wood-beamed sloping ceilings, they are large and cosy with beautiful wooden ceilings. One bathroom has a jacuzzi bath, shower and WC; while the other features a large shower and WC.