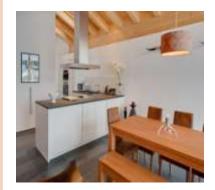

A superbly equipped modern designer kitchen is open plan, giving onto the dining area with its big wooden table and generous seating. The large living area has a wide wood burning fireplace, leather sofas and subtle lighting. All these spaces give onto a wide south-facing balcony with unmatched views of Zermatt.