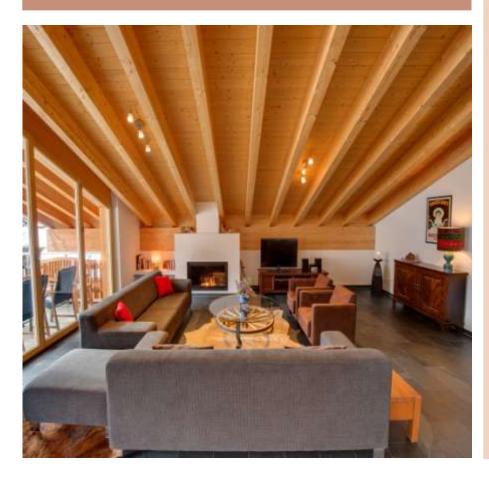

Zora combines modern luxury with an Alpine feel. All the ceilings are wooden-beamed, their sloping aspect giving a cosy feel, while their double height in the living room provides the luxury of spaciousness. The tall south-facing windows are floor to ceiling giving you a permanent panorama, both night and day, over the twinkling village and its majestic mountains.

A superbly equipped modern designer kitchen is open plan, giving onto the dining area with its big wooden table and generous seating. The large living area has a wide wood burning fireplace, leather sofas and subtle lighting. All these spaces give onto a wide south-facing balcony with unmatched views of Zermatt.