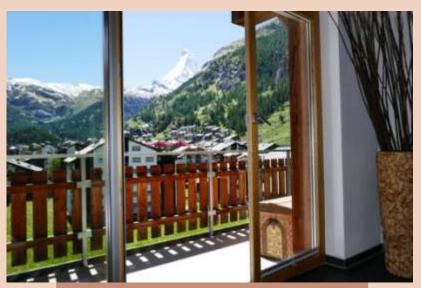

Zermatt luxury self catered Penthouse Zora is a very spacious (180 m2) penthouse on the top floor (with lift access) of a recent chalet with an unmatched view over the Zermatt village rooftops dominated by the Matterhorn.

Zora combines modern luxury with an Alpine feel. All the ceilings are wooden-beamed, their sloping aspect giving a cosy feel, while their double height in the living room provides the luxury of spaciousness. The tall south-facing windows are floor to ceiling giving you a permanent panorama, both night and day, over the twinkling village and its majestic mountains.

A superbly equipped modern designer kitchen is open plan, giving onto the dining area with its big wooden table and generous seating. The large living area has a wide wood burning fireplace, leather sofas and subtle lighting. All these spaces give onto a wide south-facing balcony with unmatched views of Zermatt.