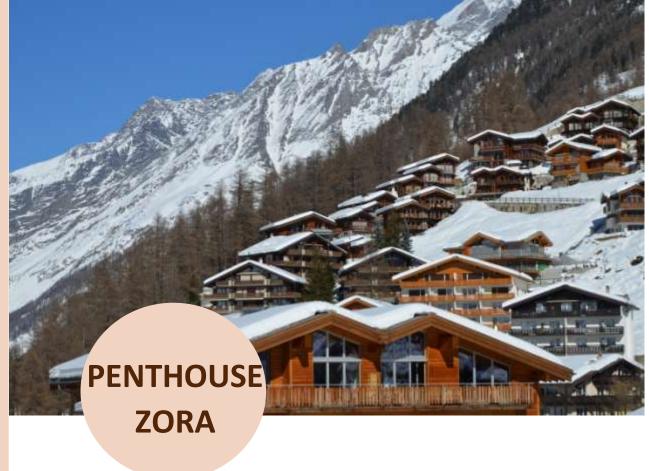

Zermatt luxury self catered Penthouse Zora is a very spacious (180 m2) penthouse on the top floor (with lift access) of a recent chalet with an unmatched view over the Zermatt village rooftops dominated by the Matterhorn.

The ski chalet apartment is situated in the Spiss area of Zermatt at the head of the village. The train station and the Sunnegga Express base lift are both a five minute walk away. There is a bus stop just outside the building.