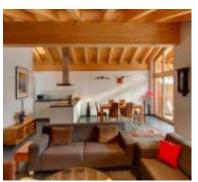

Zora combines modern luxury with an Alpine feel. All the ceilings are wooden-beamed, their sloping aspect giving a cosy feel, while their double height in the living room provides the luxury of spaciousness. The tall south-facing windows are floor to ceiling giving you a permanent panorama, both night and day, over the twinkling village and its majestic mountains.

A superbly equipped modern designer kitchen is open plan, giving onto the dining area with its big wooden table and generous seating. The large living area has a wide wood burning fireplace, leather sofas and subtle lighting. All these spaces give onto a wide south-facing balcony with unmatched views of Zermatt.