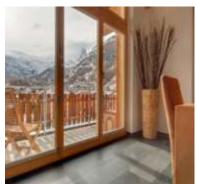

Zora combines modern luxury with an Alpine feel. All the ceilings are wooden-beamed, their sloping aspect giving a cosy feel, while their double height in the living room provides the luxury of spaciousness. The tall south-facing windows are floor to ceiling giving you a permanent panorama, both night and day, over the twinkling village and its majestic mountains.

A superbly equipped modern designer kitchen is open plan, giving onto the dining area with its big wooden table and generous seating. The large living area has a wide wood burning fireplace, leather sofas and subtle lighting. All these spaces give onto a wide south-facing balcony with unmatched views of Zermatt.